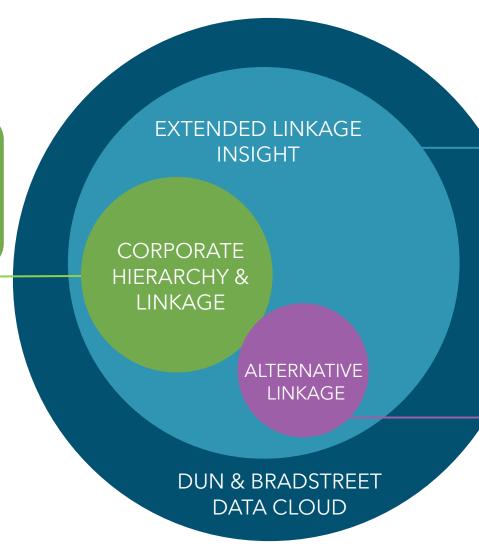

# **Dun & Bradstreet D-U-N-S® Number Hierarchy & Linkages**

Millions of connections and variety of ways to identify

Dun & Bradstreet governed and stewarded, predictable structures based on majority ownership and active entities.

A comprehensive global analytic solution which uses an automated approach to draw together businesses as potentially related.

Dun & Bradstreet governed and tuned other types of relationships, including organizations that leverage licensing to extend branch reach.