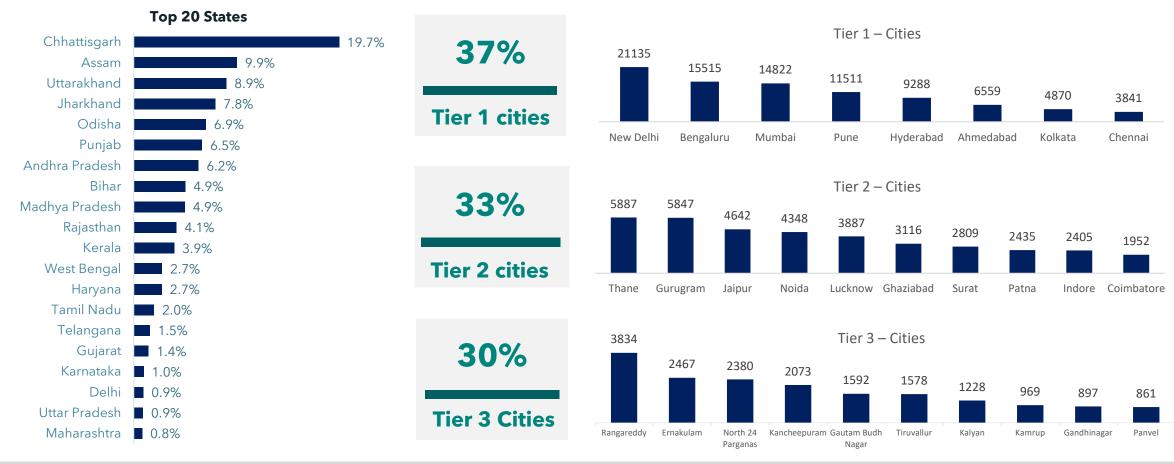

# **D&B India Data Universe**

#### Tier 2 and Tier 3 cities accounts for ~63% of New Business, customers can leverage this data points for Intelligent Prospecting.

Wholesale

Retailers

BFSI & Real Estate

Construction

Transportation & Utility