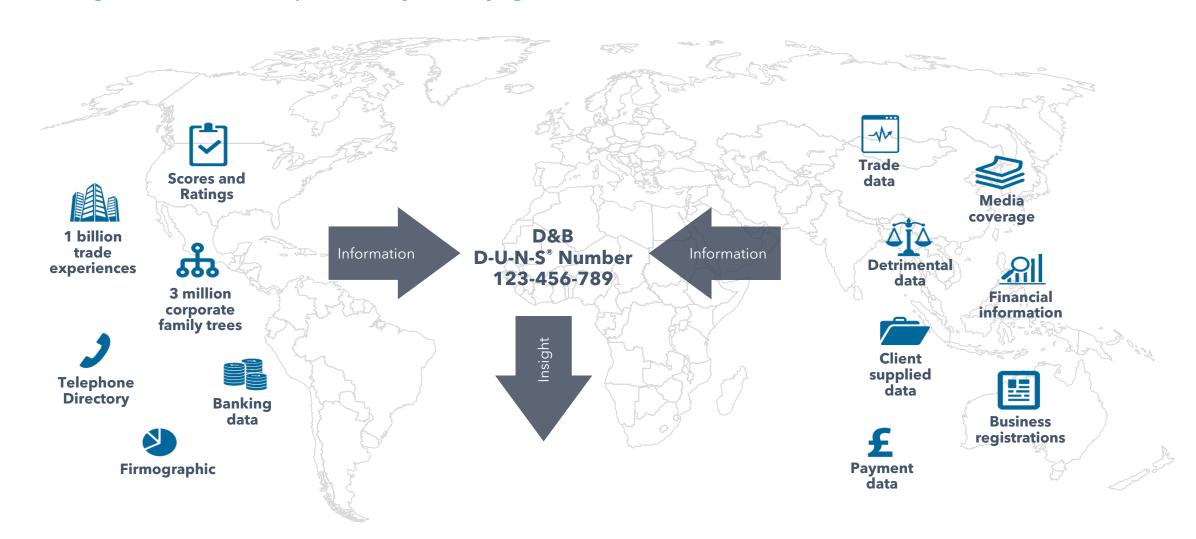

# **Dun & Bradstreet D-U-N-S® Number**

# **Unique Identifier**

Global standard for business identification

Recommended or required by 240+ commercial, trade and government organizations globally

Widely used by App Stores and online marketplaces to verify trader information

Facilitates qualification for contracts, loans, especially beneficial for startups

# Did You Know

D-U-N-S® NUMBERS ARE NEVER RE-USED OR RE-ISSUED Once assigned to a business entity, it's assigned forever