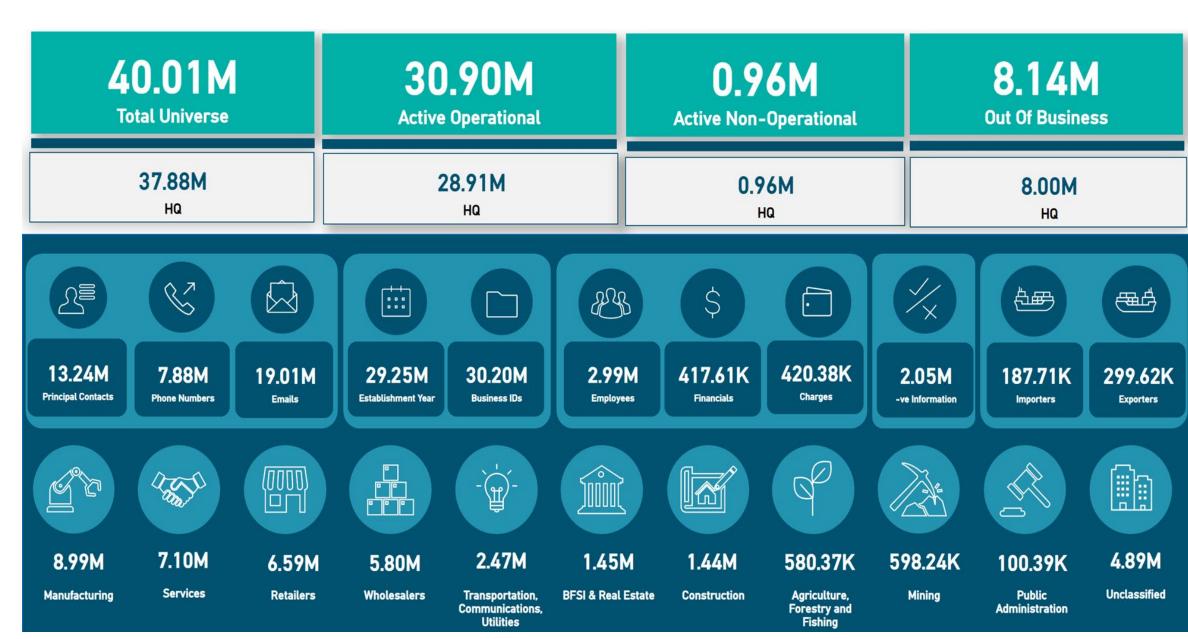

# **D&B India Data Universe**

# ~238K new businesses were registered in 2024 in the MCA

#### Tier 2 and Tier 3 cities accounts for ~63% of New Business, customers can leverage this data points for Intelligent Prospecting.

Wholesale

Retailers

BFSI & Real Estate

Construction

Transportation & Utility

Agriculture

Mining

Source :- Dun & Bradstreet Data Cloud

18