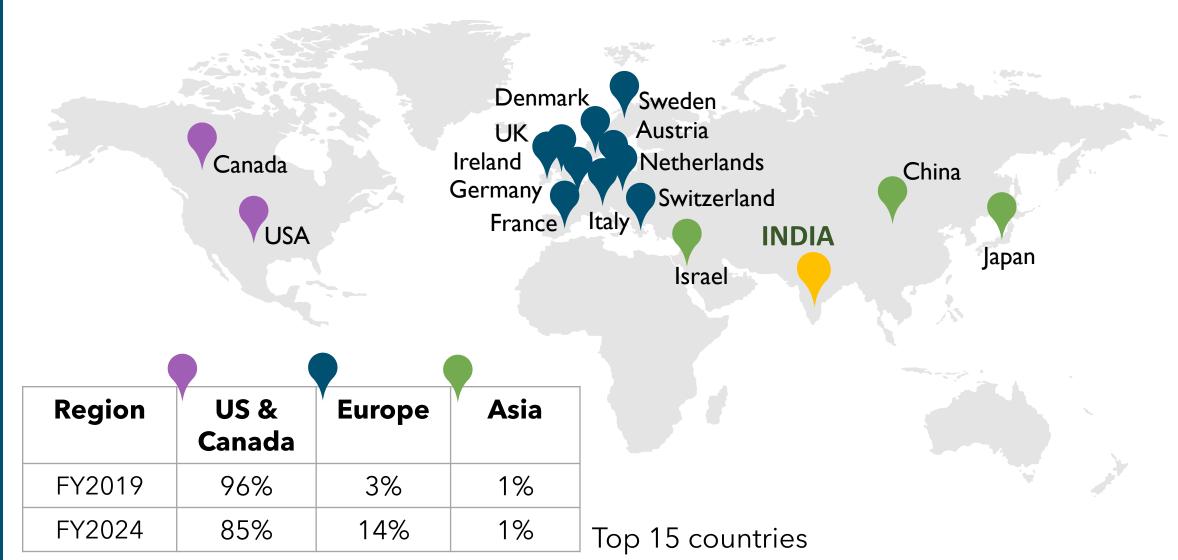

# Whilst 'USA' continues to be top inquirer on businesses in India, we have observed increased share of interest by European countries on Indian businesses in FY2024