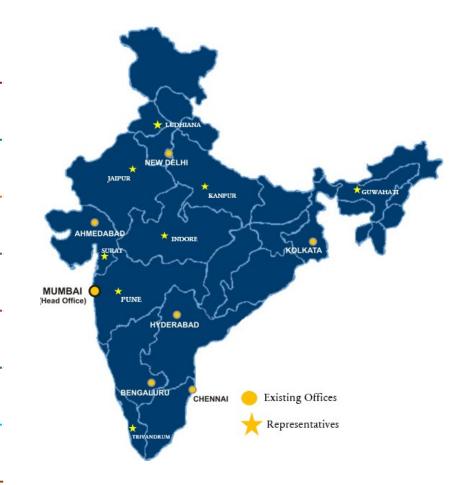

# in helping companies in India achieve their potential

Established in 1995

Headquartered in the commercial heart of India: BKC, Mumbai

7 offices, 1300+ employees based out of India

Trusted by over 7,000 clients

Database of 40M+ entities in India

Established CIBIL with SBI, HDFC, TransUnion

Established SMERA (SME rating agency) with SIDBI and other PSU banks

Hyderabad is home to D&B's Global Capability Centre