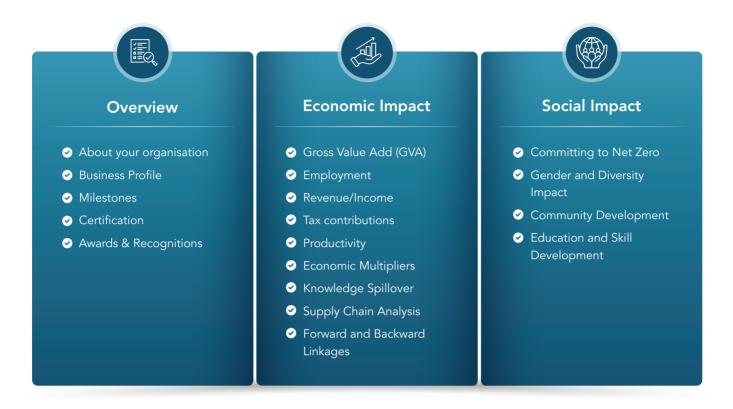

## Components of ESIA

**ESIA** serves as a powerful tool for transparent communication with investors, demonstrating the tangible and broader contributions your business makes to society and the nation's economy.